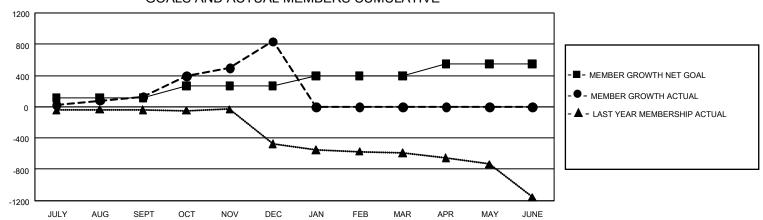

## GOALS AND ACTUAL MEMBERS CUMULATIVE

| DROPPED CLUBS: 3  |     | 226 CLUBS OF 504 ADDED 1 OR MORE | GENDER DISTRIBUTION             |                |       |
|-------------------|-----|----------------------------------|---------------------------------|----------------|-------|
|                   |     | NEW MEMBERS                      | MALE 4,700 (47.44)              |                |       |
|                   |     |                                  | FEMALE                          | 5,207 (52.56%) |       |
| DROPPED MEMBERS   |     |                                  |                                 |                |       |
| DECEASED          | 59  | CLICK HERE FOR CUMULATIVE        | TOTAL FAMILY UNIT MEMBERS       |                | 3,479 |
| CLUB CANCELLED 24 |     | MEMBERSHIP DATA                  |                                 |                | 4 000 |
| OTHER             | 524 |                                  | FAMILY MEMBERS PAYING HALF DUES |                | 1,983 |
| TOTAL             | 607 |                                  |                                 |                |       |

## GMT Constitutional Area 3, Group C

REPORT DOES NOT INCLUDE CLUBS IN UNDISTRICTED AREAS.

| Clubs         |               |             |               | Members               |                        |                         |                                                    |  |
|---------------|---------------|-------------|---------------|-----------------------|------------------------|-------------------------|----------------------------------------------------|--|
|               | RESULTS FOR   | R 2020-2021 |               | RESULTS FOR 2020-2021 |                        |                         |                                                    |  |
| QUARTER       | NEW CLUB GOAL | NEW CLUBS   | DROPPED CLUBS | QUARTER MEMI          | BER GROWTH NET<br>GOAL | MEMBER GROWTH<br>ACTUAL | DROPPED<br>MEMBERS ACTUAL<br>(including transfers) |  |
| JULY/AUG/SEPT | 12            | 3           | 2             | JULY/AUG/SEPT         | 113                    | 399                     | 208                                                |  |
| OCT/NOV/DEC   | 15            | 16          | 1             | OCT/NOV/DEC           | 152                    | 1,136                   | 399                                                |  |
| JAN/FEB/MAR   | 21            | 0           | 0             | JAN/FEB/MAR           | 130                    | 0                       | 0                                                  |  |
| APR/MAY/JUNE  | 21            | 0           | 0             | APR/MAY/JUNE          | 151                    | 0                       | 0                                                  |  |