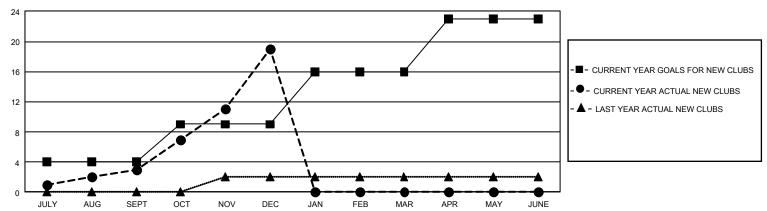

## GOALS AND ACTUAL NEW CLUBS CUMULATIVE

## GMT Constitutional Area 3, Group C

REPORT DOES NOT INCLUDE CLUBS IN UNDISTRICTED AREAS.

| Clubs         |               |             |               | Members               |                        |                         |                                                    |  |
|---------------|---------------|-------------|---------------|-----------------------|------------------------|-------------------------|----------------------------------------------------|--|
|               | RESULTS FOR   | R 2020-2021 |               | RESULTS FOR 2020-2021 |                        |                         |                                                    |  |
| QUARTER       | NEW CLUB GOAL | NEW CLUBS   | DROPPED CLUBS | QUARTER MEMI          | BER GROWTH NET<br>GOAL | MEMBER GROWTH<br>ACTUAL | DROPPED<br>MEMBERS ACTUAL<br>(including transfers) |  |
| JULY/AUG/SEPT | 12            | 3           | 2             | JULY/AUG/SEPT         | 113                    | 399                     | 208                                                |  |
| OCT/NOV/DEC   | 15            | 16          | 1             | OCT/NOV/DEC           | 152                    | 1,136                   | 399                                                |  |
| JAN/FEB/MAR   | 21            | 0           | 0             | JAN/FEB/MAR           | 130                    | 0                       | 0                                                  |  |
| APR/MAY/JUNE  | 21            | 0           | 0             | APR/MAY/JUNE          | 151                    | 0                       | 0                                                  |  |